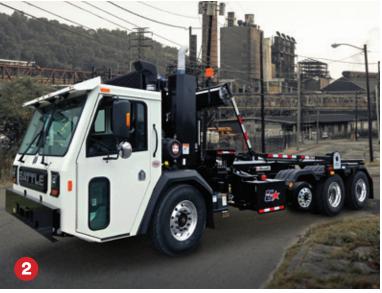

- 1 Automated Side Loader
- Roll-Off
- 3 Custom Hi-Rail Recovery Crane
- 4 Crew Cab