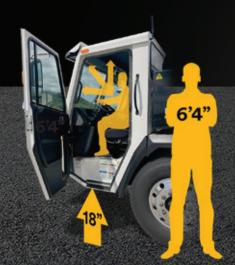

## **COMPETITIVE ADVANTAGES**

- 1 Large, flat, glass windshield; simple to replace and cost effective compared to complex, curved glass
- 2 Low Cab Forward Design (LCF) Visibility and Angles
- 3-man bench seat with increased leg room ideal for accommodating a wide range of passengers
- 4 18" Single Step Entry (ground to cab first step)
- 5 Remote mounted radiator produces quieter, cooler cab
- 6 Low In-Door Windows- Allows curb-view from either side
- 7 Cummins and Allison Powertrain-Increased efficiency and maximizing uptime
- 8 Stainless Steel Piano-Style Hinges
- Optimal Turning Radius- gain better access to difficult streets, docks, loading zones