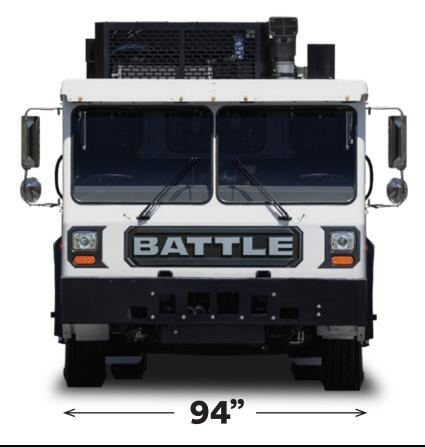

### **GENERAL SPECIFICATIONS**

| CLASS        | 7 and 8                                                    |
|--------------|------------------------------------------------------------|
| GVWR         | Up to 66,000 lbs                                           |
| HORSEPOWER   | Up to 430 hp                                               |
| TORQUE       | Up to 1,450 lb-ft                                          |
| ENGINE       | Cummins L9 or Cummins X12                                  |
| TRANSMISSION | 6 <sup>th</sup> Generation Allison 3000 RDS<br>or 4500 RDS |
| CAB WIDTH    | 94 inches                                                  |
| STEERING     | LH, RH, or Dual                                            |
| SEATS        | 2-4 Center Bench                                           |
| DOORS        | Standard, Bi-Fold, or Flip                                 |