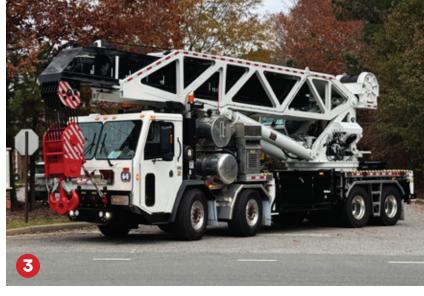

- 1 Automated Side Loader
- Roll-Off
- 3 Custom Hi-Rail Recovery Crane
- 4 Crew Cab