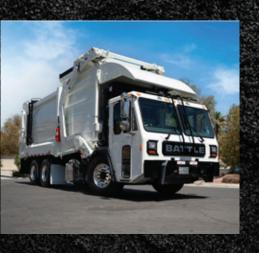

## **STANDARD AND CREW CABS - Diesel**

The Raider Diesel Standard Cab and Crew Cab are the workhorses that incorporates sophisticated engineering and quality that is built to last. Its rugged framework, durable cab construction, and attention to detail make this model a top choice in premier refuse and recycling collection fleets across the country.

- 1 Automated Side Loader
- Roll-Off
- 3 Custom Hi-Rail Recovery Crane
- 4 Crew Cab

## RRIDER

- 5 Tandem Cab and Chassis
- 6 Automated Side Loader
- 7 Front Loader
- 8 Front Loader

@battlemotors

battlemotors.com