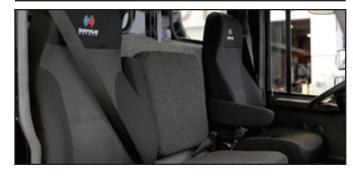

## **COMPETITIVE ADVANTAGES**

- 1 Large, flat, glass windshield; simple to replace and cost effective compared to complex, curved glass
- 2 Low Cab Forward Design (LCF) Visibility and Angles
- 3-man bench seat with increased leg room ideal for accommodating a wide range of passengers
- 4 18" Single Step Entry (ground to cab first step)
- 5 Remote mounted radiator produces quieter, cooler cab
- 6 Low In-Door Windows- Allows curb-view from either side
- 7 Cummins and Allison Powertrain-Increased efficiency and maximizing uptime
- 8 Stainless Steel Piano-Style Hinges
- Optimal Turning Radius- gain better access to difficult streets, docks, loading zones