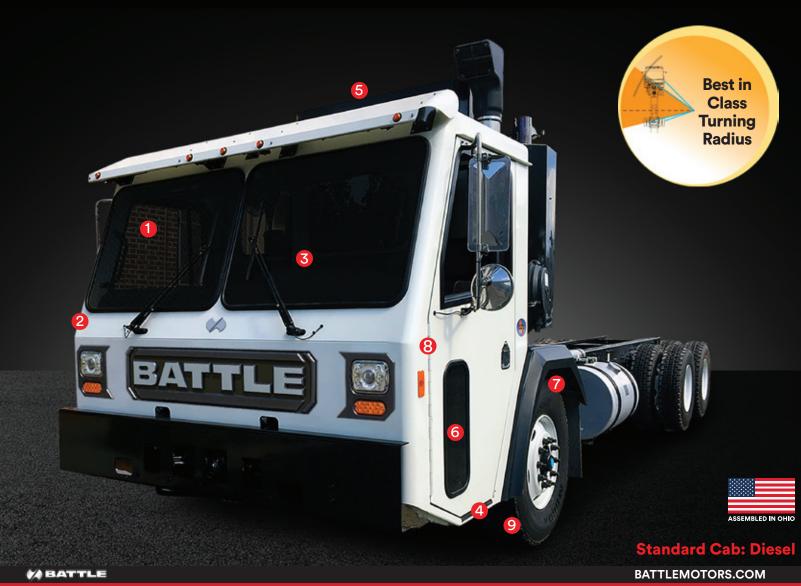

## **COMPETITIVE ADVANTAGES**

- 1 Large, flat, glass windshield; simple to replace and cost effective compared to complex, curved glass
- 2 Low Cab Forward Design (LCF) Visibility and Angles
- 3-man bench seat with increased leg room ideal for accommodating a wide range of passengers
- 4 18" Single Step Entry (ground to cab first step)
- 5 Remote mounted radiator produces quieter, cooler cab
- 6 Low In-Door Windows- Allows curb-view from either side
- 7 Cummins and Allison Powertrain-Increased efficiency and maximizing uptime
- 8 Stainless Steel Piano-Style Hinges
- Optimal Turning Radius- gain better access to difficult streets, docks, loading zones