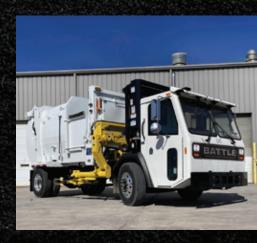

## **STANDARD AND CREW CABS - Diesel**

The Raider Diesel Standard Cab and Crew Cab are the workhorses that incorporates sophisticated engineering and quality that is built to last. Its rugged framework, durable cab construction, and attention to detail make this model a top choice in premier refuse and recycling collection fleets across the country.

- 1 Automated Side Loader
- Roll-Off
- 3 Custom Hi-Rail Recovery Crane
- 4 Crew Cab

## RRIDER

- 5 Tandem Cab and Chassis
- 6 Automated Side Loader
- 7 Front Loader
- 8 Front Loader

@battlemotors

battlemotors.com