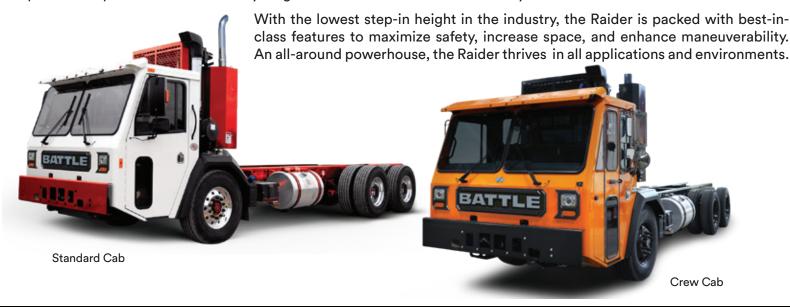

## **STANDARD AND CREW CABS - Diesel**

The Raider Diesel Standard Cab and Crew Cab are the workhorses that incorporates sophisticated engineering and quality that is built to last. Its rugged framework, durable cab construction, and attention to detail make this model a top choice in premier refuse and recycling collection fleets across the country.