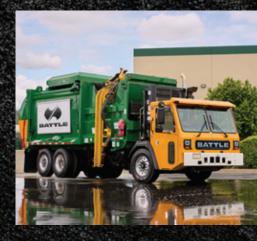

## **STANDARD AND CREW CABS - Diesel**

The Raider Diesel Standard Cab and Crew Cab are the workhorses that incorporates sophisticated engineering and quality that is built to last. Its rugged framework, durable cab construction, and attention to detail make this model a top choice in premier refuse and recycling collection fleets across the country.

## **COMPETITIVE ADVANTAGES**

- 1 Large, flat, glass windshield; simple to replace and cost effective compared to complex, curved glass
- 2 Low Cab Forward Design (LCF) Visibility and Angles
- 3-man bench seat with increased leg room ideal for accommodating a wide range of passengers
- 4 18" Single Step Entry (ground to cab first step)
- 5 Remote mounted radiator produces quieter, cooler cab
- 6 Low In-Door Windows- Allows curb-view from either side
- 7 Cummins and Allison Powertrain-Increased efficiency and maximizing uptime
- 8 Stainless Steel Piano-Style Hinges
- Optimal Turning Radius- gain better access to difficult streets, docks, loading zones